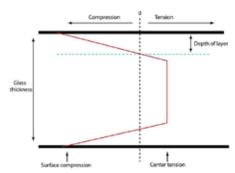

#### INTRODUCTION

Rim glass Tempering produces some of the most durable glassware in the industry. The Rim Tempering process made by Vidromecanica, perform only the upper portion of the glass, like tumblers and stemware, increasing its resistance to mechanical and thermal shock. These two big factors affect glassware performance in foodservice operation.

Vidromecanica's Rim Tempering treatment, is a heating process with quick cooling, which is strengthening the glass just only on the upper third of the glass, and putting some less stress on the glass, if we compare with fully glass tempering. The end edge of glass, rim, is more resistant with longer life and the glass articles will have added value for the customers.