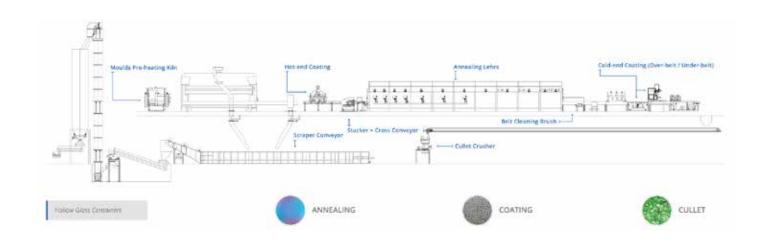

#### INTRODUCTION

Rim glass Tempering produces some of the most durable glassware in the industry. The Rim Tempering process made by Vidromecanica, perform only the upper portion of the glass, like tumblers and stemware, increasing its resistance to mechanical and thermal shock. These two big factors affect glassware performance in foodservice operation.

Vidromecanica's Rim Tempering treatment, is a heating process with quick cooling, which is strengthening the glass just only on the upper third of the glass, and putting some less stress on the glass, if we compare with fully glass tempering. The end edge of glass, rim, is more resistant with longer life and the glass articles will have added value for the customers.